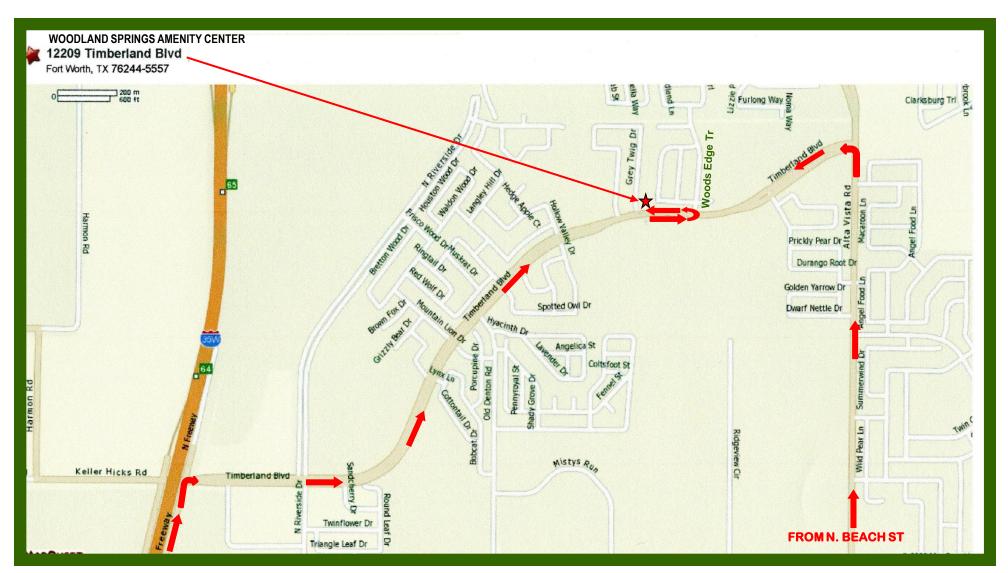

## VILLAGES OF WOODLAND SPRINGS (VOWS) AMENITY CENTER

- 1. Go north on I35W and take Exit 64, Golden Triangle /Keller Hicks
- 2. Stay on the access road past Golden Triangle. Take the next right on Timberland Blvd.
- 3. Stay on Timberland Blvd until you come to the light at Woods Edge Trail. Turn back westbound on Timberland
- 4. Within a few hundred feet and before you get to the next intersection, the Amenity Center will be on your right. It sets back off the road somewhat and can be a little difficult to see at night. If you have troubles, call Lance at 817-228-7290
- 1. Take N. Beach St. until you reach Alta Vista Rd. Take Alta Vista northbound.
- 2. Continue on Alta Vista past Keller-Hicks Rd, then turn left from Alta Vista onto Timberland Blvd.
- 3. Shortly after you pass the light at Woods Edge Trail you will see the Amenity Center on the right. Turn into the parking lot.